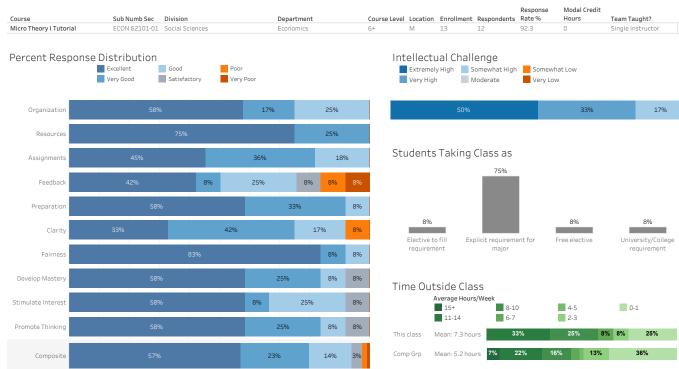

## Class Report - Fall 2020 - ECON 62101-01 - Kim, Soo

Comp Grp: Classes at the same level in the same division with the same number of credit hours.

Comp Grp: Classes at the same level in the same division with the same number of credit hours.